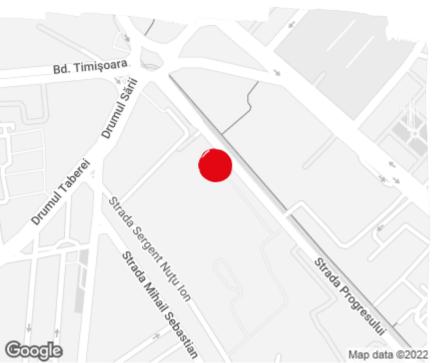

## One Cotroceni Park I & II

Bucharest, Sector 5, 44 Sergent Nutu Ion st.

\* Asking terms for m<sup>2</sup>/month

Location

Available space

14 000 sq m

Available office space

/ 000 sq m Minimum office space

i·O

### Public transport

Metro: M5 Bus: 122, 123, 136, 196, 226 Tram: 8, 25

& +40 21 302 3400 More information