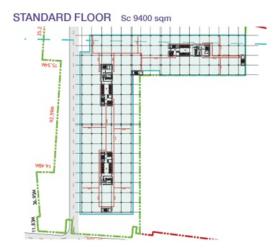

et

## One Cotroceni Park I & II

Bucharest, Sector 5, 44 Sergent Nutu Ion st.

### **Building information**

| Building status      | Existing     |
|----------------------|--------------|
| Year of construction | 2021         |
| Parking ratio        | To be agreed |
| Total building area  | 79 859 sq m  |

#### **Commercial terms**

| Office space*      | after login * |
|--------------------|---------------|
| Parking            | after login * |
| Service charge*    | after login * |
| Minimum lease term | after login * |
| Availability       | after login * |
|                    |               |

\* Asking terms for m<sup>2</sup>/month

Location



Available space

14 000 sq m

Available office space

/ 000 sq m Minimum office space

i·O

# officefinder.ro

### Typical floor plan



### Public transport

Metro: M5 Bus: 122, 123, 136, 196, 226 Tram: 8, 25



& +40 21 302 3400 More information